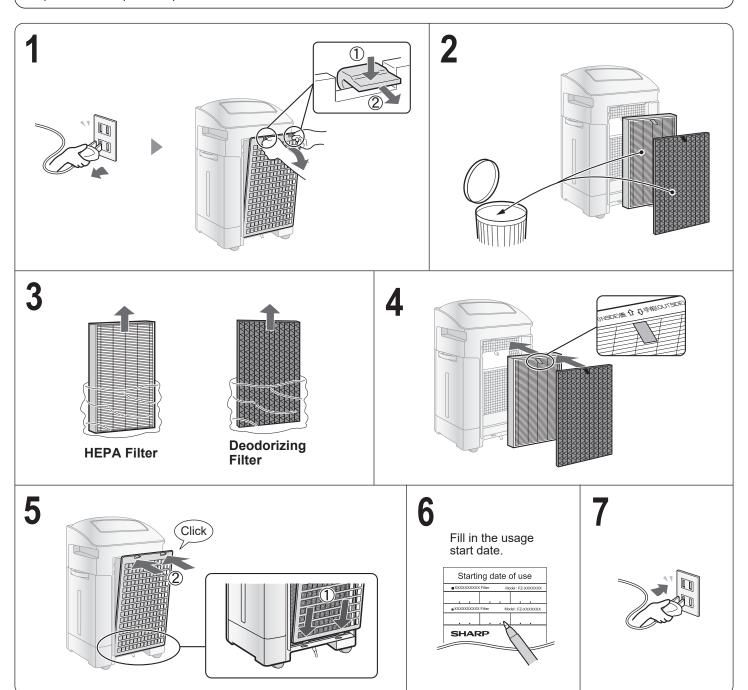

#### Caution

- Do not remove the filter from the bag until you are ready to install it in your air purifier.
  Be sure to unplug the power cord of the air purifier before replacing the filter.

## Notes on the filter replacement

Some odor ingredients may become separated from the filter when in use and may be discharged through the air outlet, resulting in additional odor.

Depending on the environment the air purifier is being used in this odor may become strong, in which case it is recommend to purchase the optional replacement filter.

#### Внимание

- Не вынимайте фильтр из пакета до момента установки фильтра.
- Выньте шнур питания воздухоочистителя из розетки перед заменой фильтра.